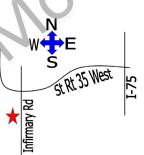

- ✓ RC Cars
- ✓ Helicopters
- ✓ Drones
- √ Field Equipment
- ✓ Building Supplies

Montgomery County Fairgrounds
645 Infirmary Rd. Dayton, OH 45417

## DAYTON MODELRAMA

Map to Buildings and Campground

Fairgrounds and Event Center